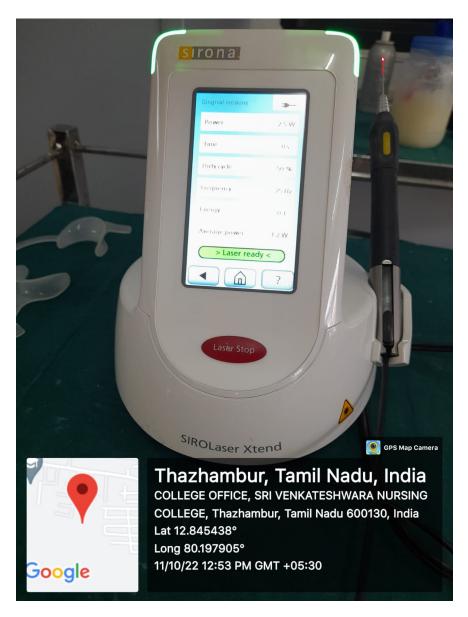

#### 3 - DENTAL LASER UNIT

PRINCIPAL

SRIVENKATESWARA DENTAL COLLEGE & HOSPITAL

OFF. OMR NEAR - NAVALUR
THALAMBUR, CHENNAI- 600 130.

## 3 - DENTAL LASER UNIT

PRINCIPAL
SRIVENKATESWARA DENTAL COLLEGE & HOSPITAL
OFF. OMR NEAR - NAVALUR
THALAMBUR, CHENNAI-000-130.