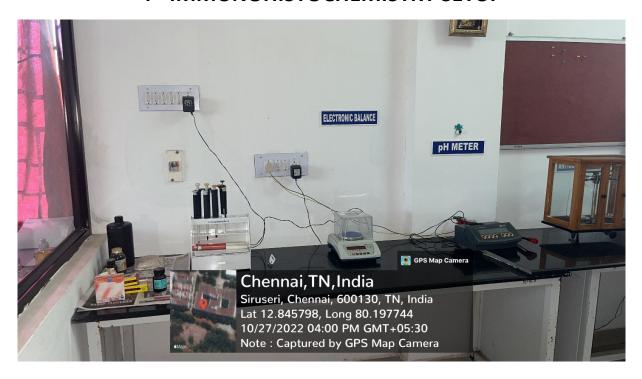

## 4 - IMMUNOHISTOCHEMISTRY SETUP

PRINCIPAL

SRI VENKATESWARA DENTAL COLLEGE & HOSPITAL

OFF. OMR NEAR - NAVALUR

THALAMBUR, CHENNAI-600 130.

## 4 - IMMUNOHISTOCHEMISTRY SETUP

PRINCIPAL

SPLVENKATESWARA DENTAL COLLEGE & HOSPITAL

OFF. OMR NEAR - NAVALUR

THALAMBUR, CHENNAI-600 130.