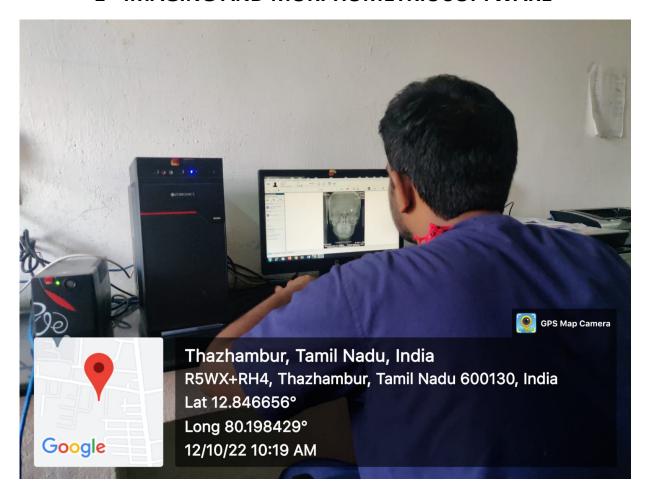

## 1 - IMAGING AND MORPHOMETRIC SOFTWARE

PRINCIPAL

SRIVENKATESWARA DENTAL COLLEGE & HOSPITAL

OFF. OMR NEAR - NAVALUR

THALAMBUR, CHENNAI- 600 130.

#### 1 - IMAGING AND MORPHOMETRIC SOFTWARE

A. Whendon

PRINCIPAL

SRI VENKATESWARA DENTAL COLLEGE & HOSPITAL

OFF. OMR NEAR - NAVALUR

THALAMBUR, CHENNAI-600 130.

## 1 - IMAGING AND MORPHOMETRIC SOFTWARE

PRINCIPAL

SRIVENKATESWARA DENTAL COLLEGE & HOSPITAL

OFF. OMR NEAR - NAVALUR

THALAMBUR, CHENNAI-000 130.