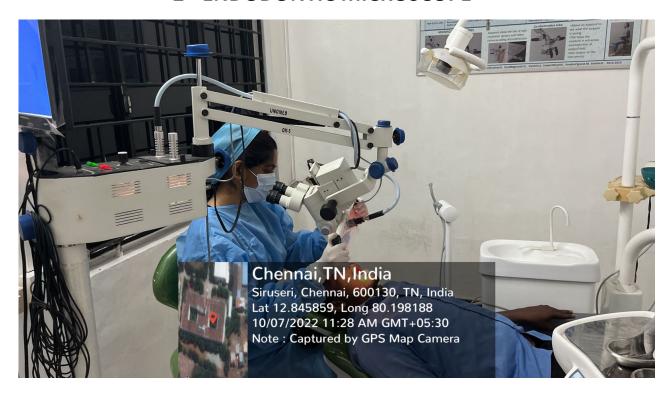

## 2 - ENDODONTIC MICROSCOPE

PRINCIPAL

SPLVENKATESWARA DENTAL COLLEGE & HOSPITAL OFF. OMR NEAR - NAVALUR

THALAMBUR, CHENNAI-600 130.