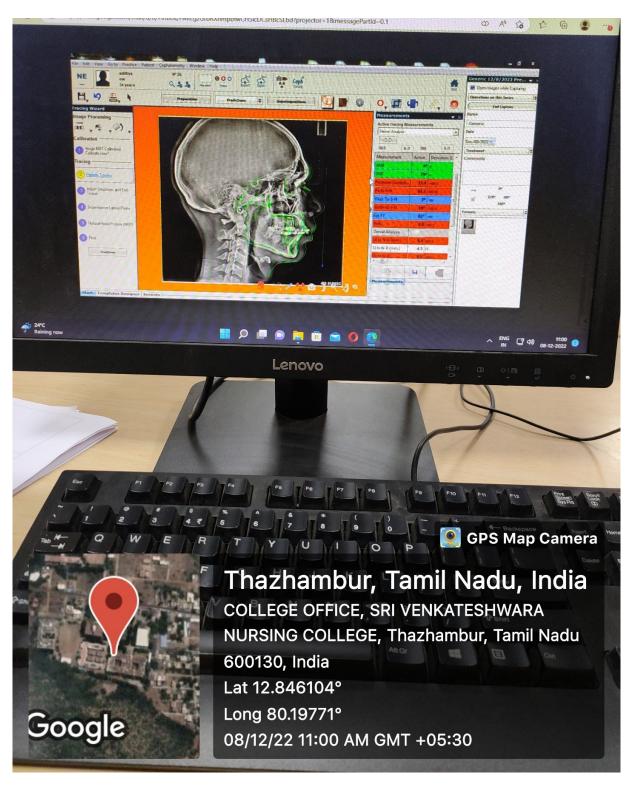

## 1 - IMAGING AND MORPHOMETRIC SOFTWARE

PRINCIPAL

SRIVENKATESWARA DENTAL COLLEGE & HOSPITAL

OFF. OMR NEAR - NAVALUR

THALAMBUR, CHENNAI- 600 130.

#### 1 - IMAGING AND MORPHOMETRIC SOFTWARE

A. Whendon

PRINCIPAL

SRI VENKATESWARA DENTAL COLLEGE & HOSPITAL

OFF. OMR NEAR - NAVALUR

THALAMBUR, CHENNAI-600 130.

## 1 - IMAGING AND MORPHOMETRIC SOFTWARE

PRINCIPAL

SRIVENKATESWARA DENTAL COLLEGE & HOSPITAL

OFF. OMR NEAR - NAVALUR

THALAMBUR, CHENNAI-000 130.