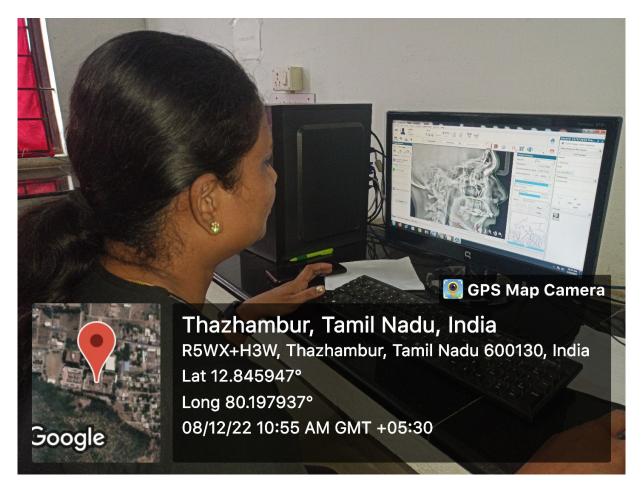

## 1 - IMAGING AND MORPHOMETRIC SOFTWARE

PRINCIPAL

SRIVENKATESWARA DENTAL COLLEGE & HOSPITAL

OFF. OMR NEAR - NAVALUR

THALAMBUR, CHENNAI- 600 130.

#### 1 - IMAGING AND MORPHOMETRIC SOFTWARE

A. Whendon

PRINCIPAL

SRI VENKATESWARA DENTAL COLLEGE & HOSPITAL

OFF. OMR NEAR - NAVALUR

THALAMBUR, CHENNAI-600 130.

## 1 - IMAGING AND MORPHOMETRIC SOFTWARE

PRINCIPAL

SRIVENKATESWARA DENTAL COLLEGE & HOSPITAL

OFF. OMR NEAR - NAVALUR

THALAMBUR, CHENNAI-000 130.