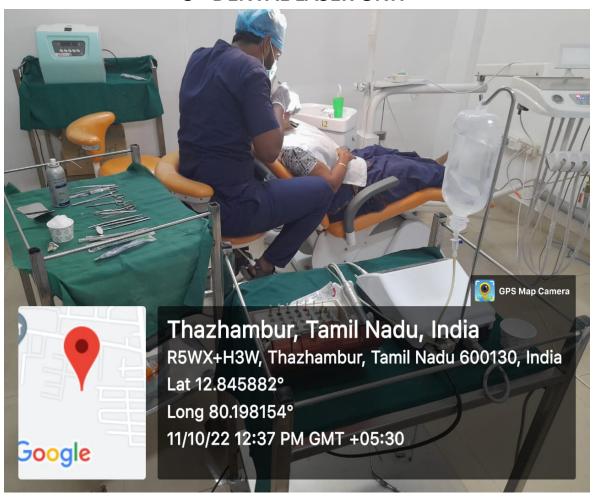

## 2 - ENDODONTIC MICROSCOPE

PRINCIPAL

SPLVENKATESWARA DENTAL COLLEGE & HOSPITAL OFF. OMR NEAR - NAVALUR

THALAMBUR, CHENNAI-600 130.