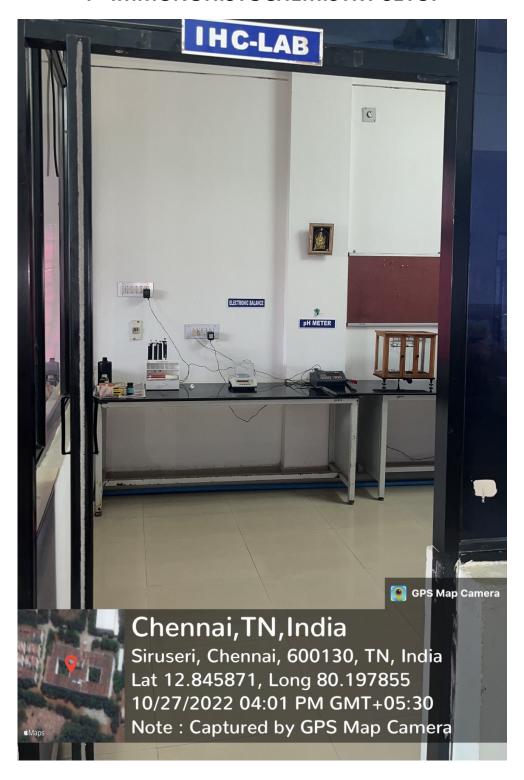

## 4 - IMMUNOHISTOCHEMISTRY SETUP

PRINCIPAL

SRI VENKATESWARA DENTAL COLLEGE & HOSPITAL

OFF. OMR NEAR - NAVALUR

THALAMBUR, CHENNAI-600 130.

## 4 - IMMUNOHISTOCHEMISTRY SETUP

PRINCIPAL

SPLVENKATESWARA DENTAL COLLEGE & HOSPITAL

OFF. OMR NEAR - NAVALUR

THALAMBUR, CHENNAI-600 130.